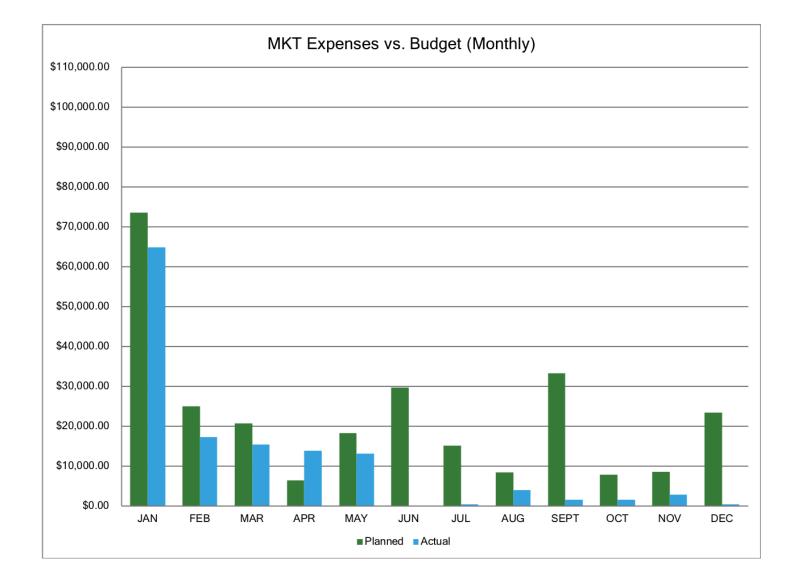

| Expense Category                | Planned Expenses       | Actual Expenses          | Expense Variances        | Variance Percentage |
|---------------------------------|------------------------|--------------------------|--------------------------|---------------------|
| 6412 Office Supplies            | Q.,000.00              | \$792.82                 | \$ <b>.</b>              | 80%                 |
| 6410 Marketing General          | \$50,000.00            | <del>\$20,010.2</del> 1  |                          | 47%                 |
| 6420 Advertisement              |                        | \$44,589.38              | Ş,                       | 19%                 |
| 6430 Direct Mailing             | <del>\$1,000.0</del> 0 | \$10.34                  | \$4,100.00               | 99%                 |
| 6440 Online Marketing           | <del>\$12,000.00</del> | <del>\$5,091.1</del> 8   | \$8,908.82               | 74%                 |
| 6450 Trade Shows Roll-up        | \$92,500.00            | <del>\$55,654.</del> 07  | \$03,465.62              | 43%                 |
| 6460 Sales Rep Training         | \$25,000.00            | \$ <del>8,672.86</del>   | \$Z1,127.5+              | 85%                 |
| 6470 Mkt Literature/Supplies    | \$10,000.00            | \$2,238.33               | \$7,761.67               | 78%                 |
| 6480 Z Academy                  | \$5,000.00             | <u>\$588.90</u>          | \$ <del>4,111.01</del>   | 88%                 |
| 6490 Marketing agency/campaigns | \$7,500.00             | <del></del>              | \$7,43 T                 | 100%                |
| 6495 VP product sampling        | \$5,000.00             | \$742.79                 | \$4,257.21               | 85%                 |
| 6496 CRM change requests        | \$3,000.00             | \$0.00                   | \$3,000.00               | 100%                |
| TOTALS                          | \$270,500.00           | <del>\$185,874.8</del> 7 | <del>\$185,125.1</del> 6 | 50%                 |