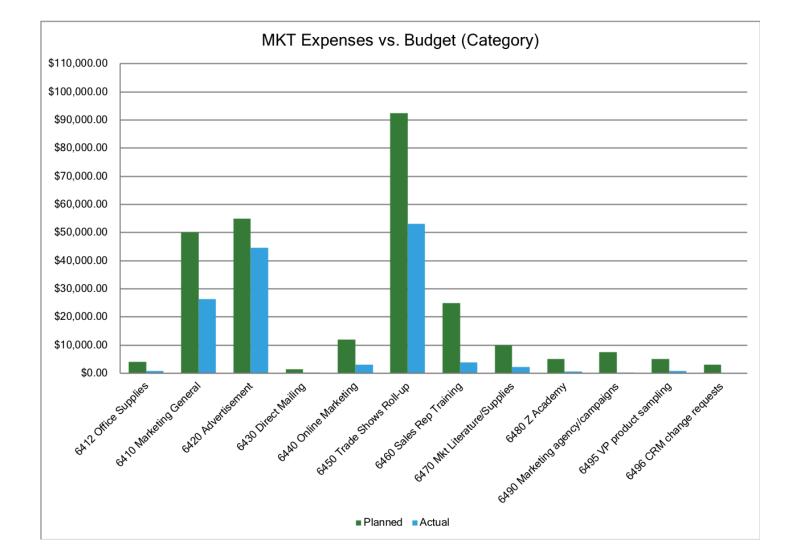

| Expense Category                | Planned Expenses       | Actual Expenses          | Expense Variances        | Variance Percentage |
|---------------------------------|------------------------|--------------------------|--------------------------|---------------------|
| 6412 Office Supplies            | Q.,000.00              | \$792.82                 | \$ <b>.</b>              | 80%                 |
| 6410 Marketing General          | \$50,000.00            | <del>\$20,010.2</del> 1  |                          | 47%                 |
| 6420 Advertisement              |                        | \$44,589.38              | Ş,                       | 19%                 |
| 6430 Direct Mailing             | <del>\$1,000.0</del> 0 | \$10.34                  | \$4,100.00               | 99%                 |
| 6440 Online Marketing           | <del>\$12,000.00</del> | <del>\$5,091.1</del> 8   | \$8,908.82               | 74%                 |
| 6450 Trade Shows Roll-up        | \$92,500.00            | <del>\$55,654.</del> 07  | \$03,465.62              | 43%                 |
| 6460 Sales Rep Training         | \$25,000.00            | \$ <del>8,672.86</del>   | \$Z1,127.5+              | 85%                 |
| 6470 Mkt Literature/Supplies    | \$10,000.00            | \$2,238.33               | \$7,761.67               | 78%                 |
| 6480 Z Academy                  | \$5,000.00             | <u>\$588.90</u>          | \$ <del>4,111.01</del>   | 88%                 |
| 6490 Marketing agency/campaigns | \$7,500.00             | <del></del>              | \$7,43 T                 | 100%                |
| 6495 VP product sampling        | \$5,000.00             | \$742.79                 | \$4,257.21               | 85%                 |
| 6496 CRM change requests        | \$3,000.00             | \$0.00                   | \$3,000.00               | 100%                |
| TOTALS                          | \$270,500.00           | <del>\$185,874.8</del> 7 | <del>\$185,125.1</del> 6 | 50%                 |