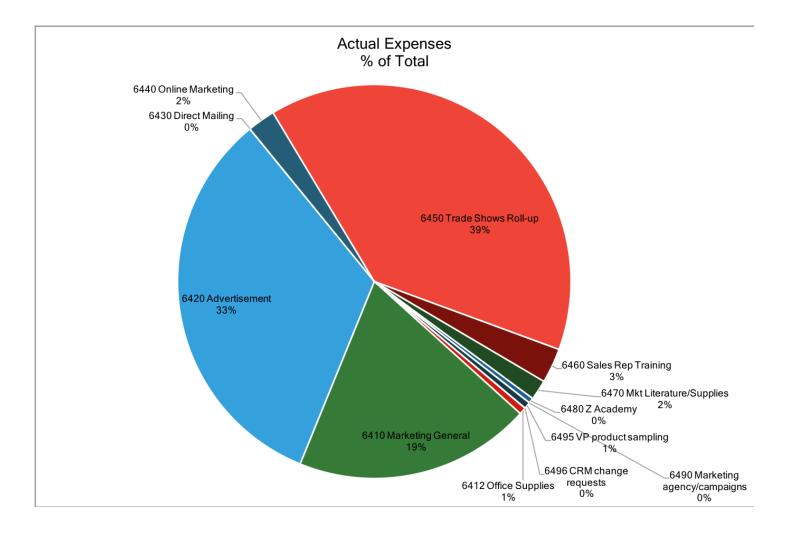

| Expense Category                | Planned Expenses       | Actual Expenses          | Expense Variances        | Variance Percentage |
|---------------------------------|------------------------|--------------------------|--------------------------|---------------------|
| 6412 Office Supplies            | Q.,000.00              | \$792.82                 | \$ <b>.</b>              | 80%                 |
| 6410 Marketing General          | \$50,000.00            | <del>\$20,010.2</del> 1  |                          | 47%                 |
| 6420 Advertisement              |                        | \$44,589.38              | Ş,                       | 19%                 |
| 6430 Direct Mailing             | <del>\$1,000.0</del> 0 | \$10.34                  | \$4,100.00               | 99%                 |
| 6440 Online Marketing           | <del>\$12,000.00</del> | <del>\$5,091.1</del> 8   | \$8,908.82               | 74%                 |
| 6450 Trade Shows Roll-up        | \$92,500.00            | <del>\$55,654.</del> 07  | \$03,465.62              | 43%                 |
| 6460 Sales Rep Training         | \$25,000.00            | \$ <del>8,672.86</del>   | \$Z1,127.5+              | 85%                 |
| 6470 Mkt Literature/Supplies    | \$10,000.00            | \$2,238.33               | \$7,761.67               | 78%                 |
| 6480 Z Academy                  | \$5,000.00             | <u>\$588.90</u>          | \$ <del>4,111.01</del>   | 88%                 |
| 6490 Marketing agency/campaigns | \$7,500.00             | <del></del>              | \$7,43 T                 | 100%                |
| 6495 VP product sampling        | \$5,000.00             | \$742.79                 | \$4,257.21               | 85%                 |
| 6496 CRM change requests        | \$3,000.00             | \$0.00                   | \$3,000.00               | 100%                |
| TOTALS                          | \$270,500.00           | <del>\$185,874.8</del> 7 | <del>\$185,125.1</del> 6 | 50%                 |