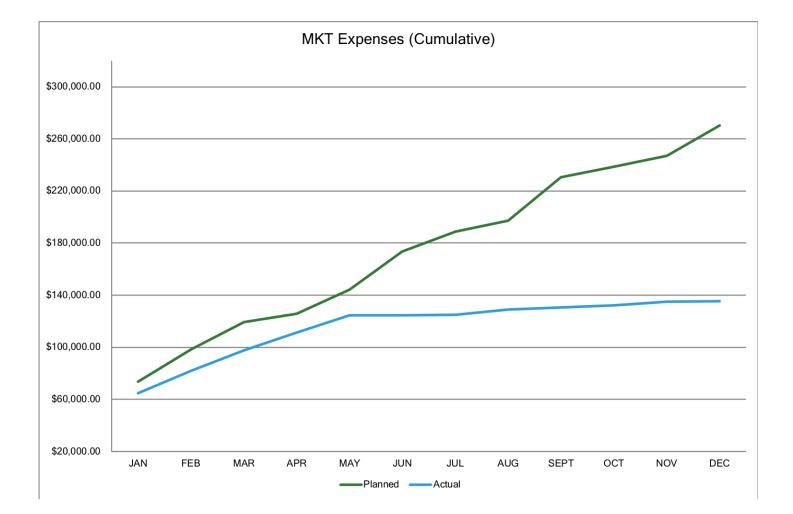

| Expense Category                | Planned YTD            | Actual YTD            | YTD Variance                                             | Variance Percentage |
|---------------------------------|------------------------|-----------------------|----------------------------------------------------------|---------------------|
| 6412 Office Supplies            | \$1,333.33             | \$707.00              | \$540.33                                                 | 41%                 |
| 6410 Marketing General          | \$34,200.00            | \$20,230.21           | \$7,500.79                                               | 23%                 |
| 6420 Advertisement              | <del>\$23,045.00</del> | \$28,595.38           | \$1,013.02                                               | 5%                  |
| 6430 Direct Mailing             | \$0.00                 | \$10.5 <del>1</del>   | (\$10.34)                                                | #DIV/0!             |
| 6440 Online Marketing           | \$4,000.00             | \$2,091.18            | \$1,300.02                                               | 48%                 |
| 6450 Trade Shows Roll-up        | <del>\$40,750.00</del> | \$47,219.07           | <del>(\$0,100.07)</del>                                  | -16%                |
| 6460 Sales Rep Training         | \$5,000.00             | \$2,872.66            | <del>\$1,127.51</del>                                    | 23%                 |
| 6470 Mkt Literature/Supplies    | \$2,550.00             | <del>\$1,100.70</del> | \$1,361.27                                               | 53%                 |
| 6480 Z Academy                  | \$2,000.00             | \$588.99              | \$2,211.07                                               | 79%                 |
| 6490 Marketing agency/campaigns | \$2,500.00             | <del>-\$8.10</del>    | ¢ <del>2,401.50                                   </del> | 100%                |
| 6495 VP product sampling        | \$1,000.07             | \$742.79              | \$ <del>920.00-</del>                                    | 55%                 |
| 6496 CRM change requests        | \$1,000.00             | <del>0</del> 0        | \$1,000.00                                               | 100%                |
| TOTALS                          | 9120,740.00            | \$111,400.45          | \$14,044.00                                              | 11%                 |