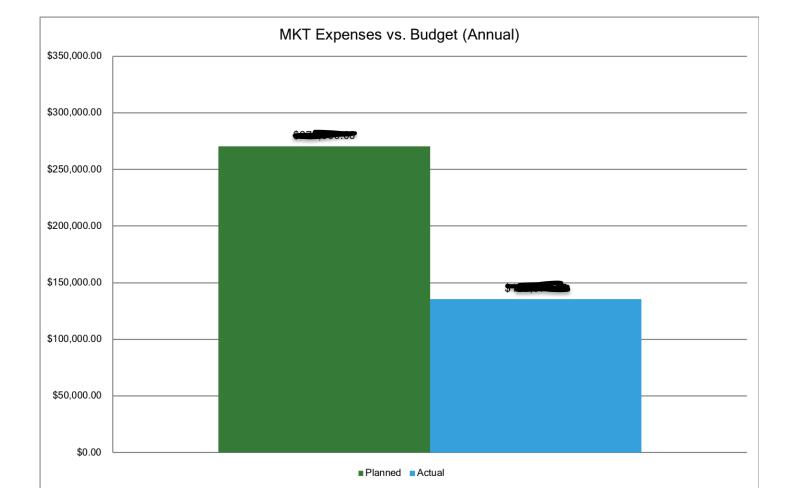

| Expense Category                | Planned Expenses       | Actual Expenses          | Expense Variances        | Variance Percentage |
|---------------------------------|------------------------|--------------------------|--------------------------|---------------------|
| 6412 Office Supplies            | Q.,000.00              | \$792.82                 | \$ <b>.</b>              | 80%                 |
| 6410 Marketing General          | \$50,000.00            | <del>\$20,010.2</del> 1  |                          | 47%                 |
| 6420 Advertisement              |                        | \$44,589.38              | Ş,                       | 19%                 |
| 6430 Direct Mailing             | <del>\$1,000.0</del> 0 | \$10.34                  | \$4,100.00               | 99%                 |
| 6440 Online Marketing           | <del>\$12,000.00</del> | <del>\$5,091.1</del> 8   | \$8,908.82               | 74%                 |
| 6450 Trade Shows Roll-up        | \$92,500.00            | <del>\$55,654.</del> 07  | \$03,465.62              | 43%                 |
| 6460 Sales Rep Training         | \$25,000.00            | \$ <del>8,672.86</del>   | \$Z1,127.5+              | 85%                 |
| 6470 Mkt Literature/Supplies    | \$10,000.00            | \$2,238.33               | \$7,761.67               | 78%                 |
| 6480 Z Academy                  | \$5,000.00             | <u>\$588.90</u>          | \$ <del>4,111.01</del>   | 88%                 |
| 6490 Marketing agency/campaigns | \$7,500.00             | <del></del>              | \$7,43 T                 | 100%                |
| 6495 VP product sampling        | \$5,000.00             | \$742.79                 | \$4,257.21               | 85%                 |
| 6496 CRM change requests        | \$3,000.00             | \$0.00                   | \$3,000.00               | 100%                |
| TOTALS                          | \$270,500.00           | <del>\$185,874.8</del> 7 | <del>\$185,125.1</del> 6 | 50%                 |