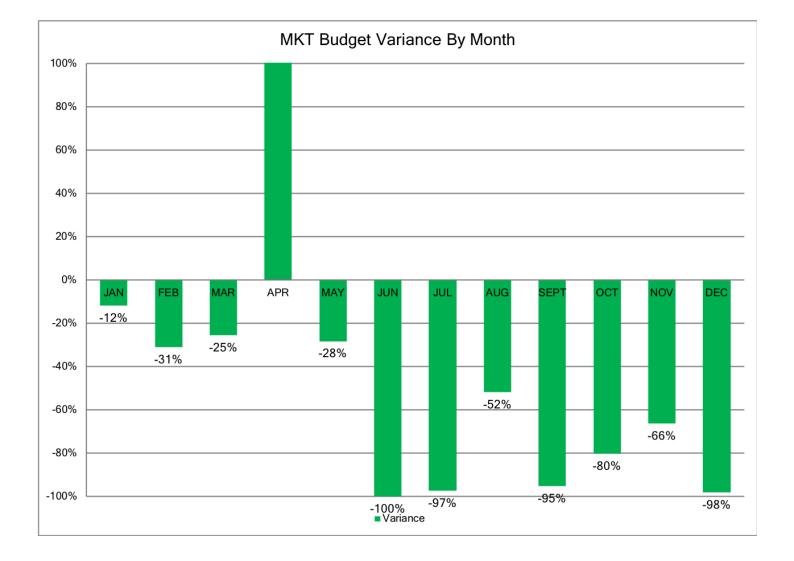

| Expense Category         | Planned Expenses        | Forecast                | Forecast Variance      | Variance Percentage |
|--------------------------|-------------------------|-------------------------|------------------------|---------------------|
| 6412 Office Supplies     | <del>\$1,000.60_</del>  | \$3,453.67              | 25/15-53               | 14%                 |
| 6410 Marketing General   | \$50,000.00             | \$42,090.2T             | <del>\$7,303.73</del>  | 16%                 |
| 6420 Advertisement       | \$55,000.00             | \$53,650.38             | \$ <del>1,040.62</del> | 2%                  |
| 6430 Direct Mailing      | \$1,500.00              | \$1,510.24              | <del>(\$18.84)</del>   | -1%                 |
| 6440 Online Marketing    | \$12,000-20             | \$10,091.18             | \$1,908.82             | 16%                 |
| 6450 Trade Shows Roll-up | <del>\$92,500.0</del> 0 | <del>\$30,383.67-</del> | (\$6,469.07)           | -7%                 |

TOTAL

| 6460 Sales Rep Training         | ¢25,000.00              | \$ <b>23,</b> 672.00   | \$1,127.34  | 5%  |
|---------------------------------|-------------------------|------------------------|-------------|-----|
| 6470 Mkt Literature/Supplies    | <del>\$10,088.00-</del> | \$8,638.73             | \$1,001.27  | 14% |
| 6480 Z Academy                  | \$ <del>5,000.0</del> 0 | \$2,788.99             | \$2,211.01  | 44% |
| 6490 Marketing agency/campaigns | \$7,500.00              | \$ <del>3,868.48</del> | \$2,401.00  | 33% |
| 6495 VP product sampling        | ¢5,000-00               | \$4,076.12             | \$323.00    | 18% |
| 6496 CRM change requests        | \$3,000.00              | <del>\$2,868.60</del>  |             | 33% |
| TOTALS                          | \$270,500.00            | <b>\$250,155.4</b> 5   | \$14,344.55 | 5%  |