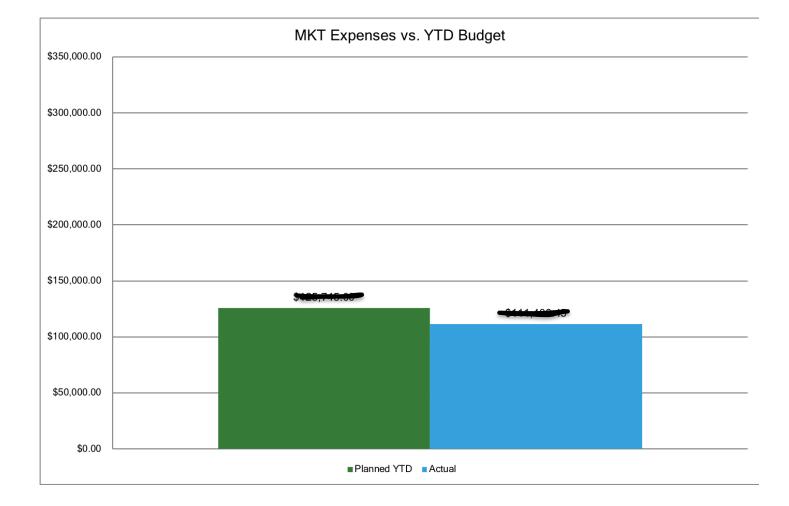

| Expense Category                | Planned YTD            | Actual YTD            | YTD Variance                                             | Variance Percentage |
|---------------------------------|------------------------|-----------------------|----------------------------------------------------------|---------------------|
| 6412 Office Supplies            | \$1,333.33             | \$707.00              | \$540.33                                                 | 41%                 |
| 6410 Marketing General          | \$34,200.00            | \$20,230.21           | \$7,500.79                                               | 23%                 |
| 6420 Advertisement              | <del>\$23,045.00</del> | \$28,595.38           | \$1,013.02                                               | 5%                  |
| 6430 Direct Mailing             | \$0.00                 | \$10.5 <del>1</del>   | (\$10.34)                                                | #DIV/0!             |
| 6440 Online Marketing           | \$4,000.00             | \$2,091.18            | \$1,300.02                                               | 48%                 |
| 6450 Trade Shows Roll-up        | <del>\$40,750.00</del> | \$47,219.07           | <del>(\$0,100.07)</del>                                  | -16%                |
| 6460 Sales Rep Training         | \$5,000.00             | \$2,872.66            | <del>\$1,127.51</del>                                    | 23%                 |
| 6470 Mkt Literature/Supplies    | \$2,550.00             | <del>\$1,100.70</del> | \$1,361.27                                               | 53%                 |
| 6480 Z Academy                  | \$2,000.00             | \$588.99              | \$2,211.07                                               | 79%                 |
| 6490 Marketing agency/campaigns | \$2,500.00             | <del>-\$8.10</del>    | ¢ <del>2,401.50                                   </del> | 100%                |
| 6495 VP product sampling        | \$1,000.07             | \$742.79              | \$ <del>920.00-</del>                                    | 55%                 |
| 6496 CRM change requests        | \$1,000.00             | <del>0</del> 0        | \$1,000.00                                               | 100%                |
| TOTALS                          | 9120,740.00            | \$111,400.45          | \$14,044.00                                              | 11%                 |