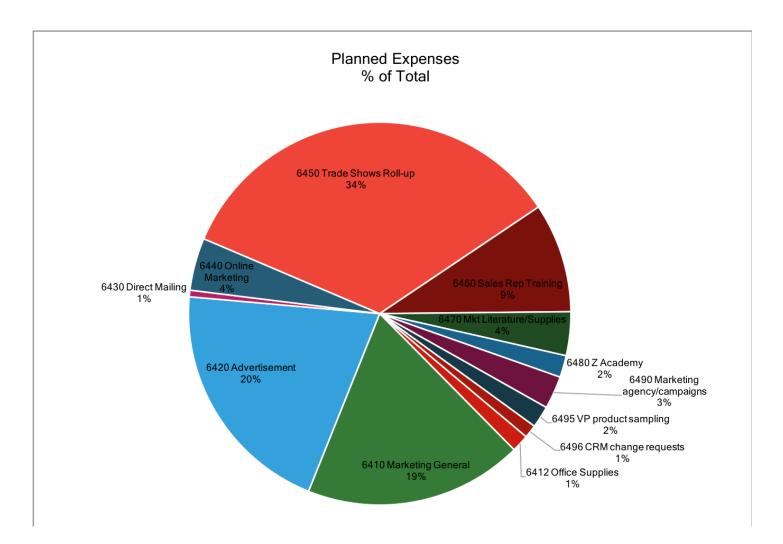

| Expense Category                | Planned Expenses       | Actual Expenses          | Expense Variances        | Variance Percentage |
|---------------------------------|------------------------|--------------------------|--------------------------|---------------------|
| 6412 Office Supplies            | Q.,000.00              | \$792.82                 | \$ <b>.</b>              | 80%                 |
| 6410 Marketing General          | \$50,000.00            | <del>\$20,010.2</del> 1  |                          | 47%                 |
| 6420 Advertisement              |                        | \$44,589.38              | Ş,                       | 19%                 |
| 6430 Direct Mailing             | <del>\$1,000.0</del> 0 | \$10.34                  | \$4,100.00               | 99%                 |
| 6440 Online Marketing           | <del>\$12,000.00</del> | <del>\$5,091.1</del> 8   | \$8,908.82               | 74%                 |
| 6450 Trade Shows Roll-up        | \$92,500.00            | <del>\$55,654.</del> 07  | \$03,465.62              | 43%                 |
| 6460 Sales Rep Training         | \$25,000.00            | \$ <del>8,672.86</del>   | \$Z1,127.5+              | 85%                 |
| 6470 Mkt Literature/Supplies    | \$10,000.00            | \$2,238.33               | \$7,761.67               | 78%                 |
| 6480 Z Academy                  | \$5,000.00             | <u>\$588.90</u>          | \$ <del>4,111.01</del>   | 88%                 |
| 6490 Marketing agency/campaigns | \$7,500.00             | <del></del>              | \$7,43 T                 | 100%                |
| 6495 VP product sampling        | \$5,000.00             | \$742.79                 | \$4,257.21               | 85%                 |
| 6496 CRM change requests        | \$3,000.00             | \$0.00                   | \$3,000.00               | 100%                |
| TOTALS                          | \$270,500.00           | <del>\$185,874.8</del> 7 | <del>\$185,125.1</del> 6 | 50%                 |