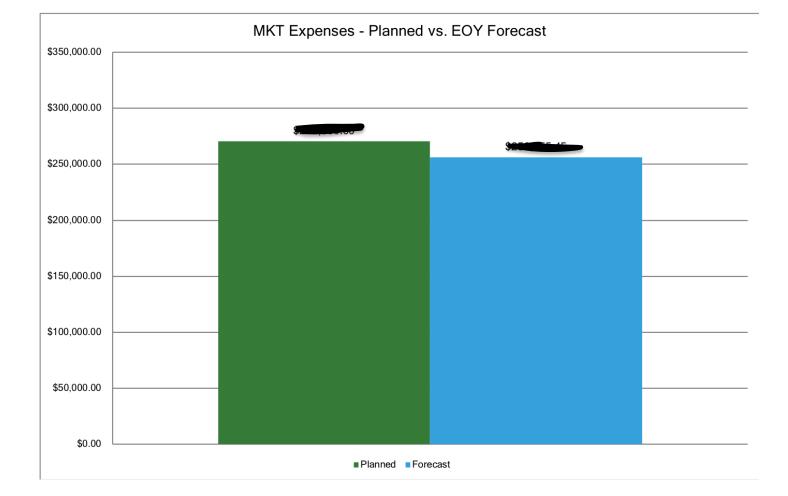

| Expense Category         | Planned Expenses        | Forecast                | Forecast Variance      | Variance Percentage |
|--------------------------|-------------------------|-------------------------|------------------------|---------------------|
| 6412 Office Supplies     | <del>\$1,000.60_</del>  | \$3,453.67              | 25/15-53               | 14%                 |
| 6410 Marketing General   | \$50,000.00             | \$42,090.2T             | <del>\$7,303.73</del>  | 16%                 |
| 6420 Advertisement       | \$55,000.00             | \$53,650.38             | \$ <del>1,040.62</del> | 2%                  |
| 6430 Direct Mailing      | \$1,500.00              | \$1,510.24              | <del>(\$18.84)</del>   | -1%                 |
| 6440 Online Marketing    | \$12,000-20             | \$10,091.18             | \$1,908.82             | 16%                 |
| 6450 Trade Shows Roll-up | <del>\$92,500.0</del> 0 | <del>\$30,383.67-</del> | (\$6,469.07)           | -7%                 |

TOTAL

| 6460 Sales Rep Training         | ¢25,000.00              | \$ <b>23,</b> 672.00   | \$1,127.34  | 5%  |
|---------------------------------|-------------------------|------------------------|-------------|-----|
| 6470 Mkt Literature/Supplies    | <del>\$10,088.00-</del> | \$8,638.73             | \$1,001.27  | 14% |
| 6480 Z Academy                  | \$ <del>5,000.0</del> 0 | \$2,788.99             | \$2,211.01  | 44% |
| 6490 Marketing agency/campaigns | \$7,500.00              | \$ <del>3,868.48</del> | \$2,401.00  | 33% |
| 6495 VP product sampling        | ¢5,000-00               | \$4,076.12             | \$323.00    | 18% |
| 6496 CRM change requests        | \$3,000.00              | <del>\$2,868.60</del>  |             | 33% |
| TOTALS                          | \$270,500.00            | <b>\$250,155.4</b> 5   | \$14,344.55 | 5%  |