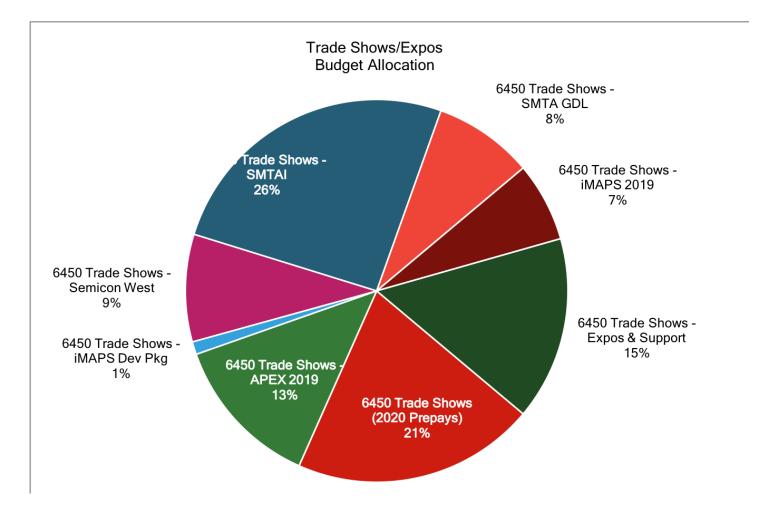

FORE

| EVENT MARKETING EXPENSE BREAKOUT   |                        |                        |                   |                     |  |
|------------------------------------|------------------------|------------------------|-------------------|---------------------|--|
| Expense Category                   | Planned Expenses       | Actual Expenses        | Expense Variances | Variance Percentage |  |
| 6450 Trade Shows (2020 Prepays)    | <del>¢10,000.0</del> 0 | <del>\$3,171.21</del>  | \$13,528.66       | 71%                 |  |
| 6450 Trade Shows - APEX 2019       | \$12,000.00            | \$12,417.00            | (\$1,417.00)      | -12%                |  |
| 6450 Trade Shows - iMAPS Dev Pkg   | \$1,000.00             |                        | \$1,000.00        | 100%                |  |
| 6450 Trade Shows - Semicon West    | 40,400.00              | \$5,500.00             | \$2,000.00        | 35%                 |  |
| 6450 Trade Shows - SMTAI           | \$ <b>669</b>          | <del>\$2,225.00</del>  | \$15,425.00       | 65%                 |  |
| 6450 Trade Shows - SMTA GDL        | ¢7,800.00              | \$1,200.00             | \$6,550.00        | 84%                 |  |
| 6450 Trade Shows - iMAPS 2019      | \$0,200.00             | \$2,250.00             | \$0,000.00        | 64%                 |  |
| 6450 Trade Shows - Expos & Support | \$14,300.00            | \$10,660.20            | (\$2,530.20)      | -18%                |  |
| TOTAL TRADE SHOWS                  | \$92,500.00            | <del>\$50,804.07</del> | \$20.40F 02       | 43%                 |  |